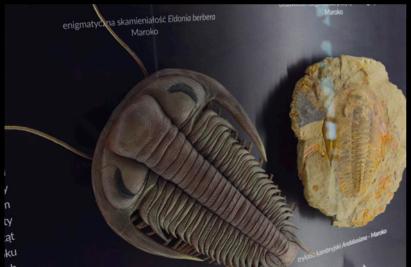

enty odstarzające uklasuky przetycie u środowsku morskie dzi ozoranickia.

in the age of effects and Lafe Decoran were enabled by enterior concerned in the interior found in Todal Gatting back in that epochion and the properties of the properties of the properties of unitarial for the late of the properties of the properties of the properties than The late of the end of the properties of the properties of the control of the properties of th

the left is an American may bread as soon, which we greated eabed and to avoid preciators. The splikes on the stem player Thanks to the repellent elements as used as their ability to move res were able to survive in an environment full of preciators. The builders and resident of the Devonian reefs.









































najezości