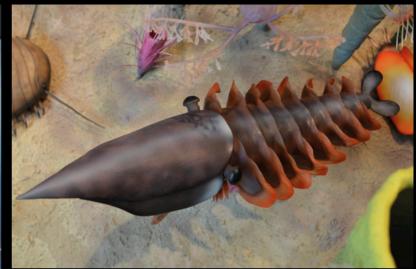

the left is an American may bread as soon, which we greated eabed and to avoid preciators. The splikes on the stem player Thanks to the repellent elements as used as their ability to move res were able to survive in an environment full of preciators. The builders and resident of the Devonian reefs.