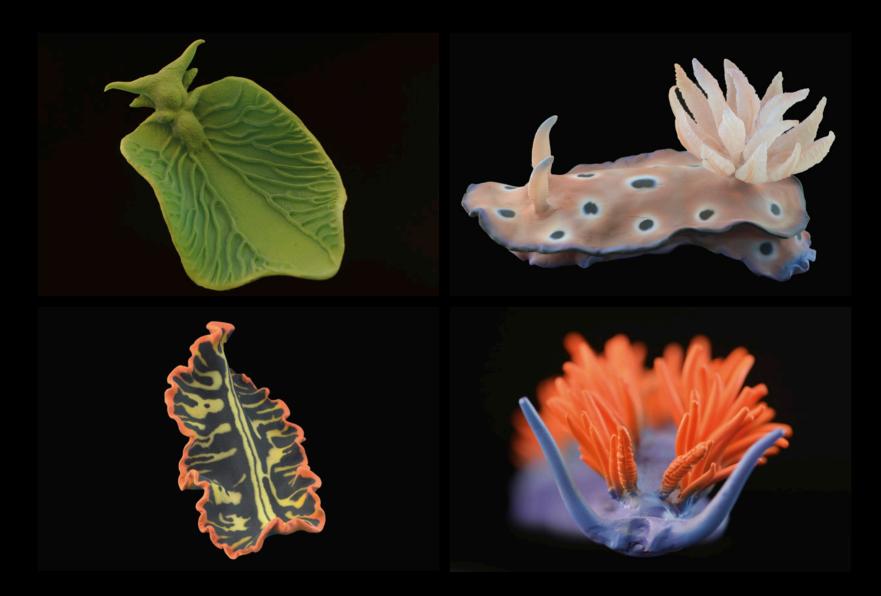

soczenie jed likiuj strome to liteuse: Ansancionus Machihanila zwiernoù pruszanie się po dne morskin i unikani obcorną pińsy tłujuniez lickie zwiętkijące się na kolydza. Spraun menty odstarzające uklasuky przetycie u środowsku morskie dzi ozoranickia.