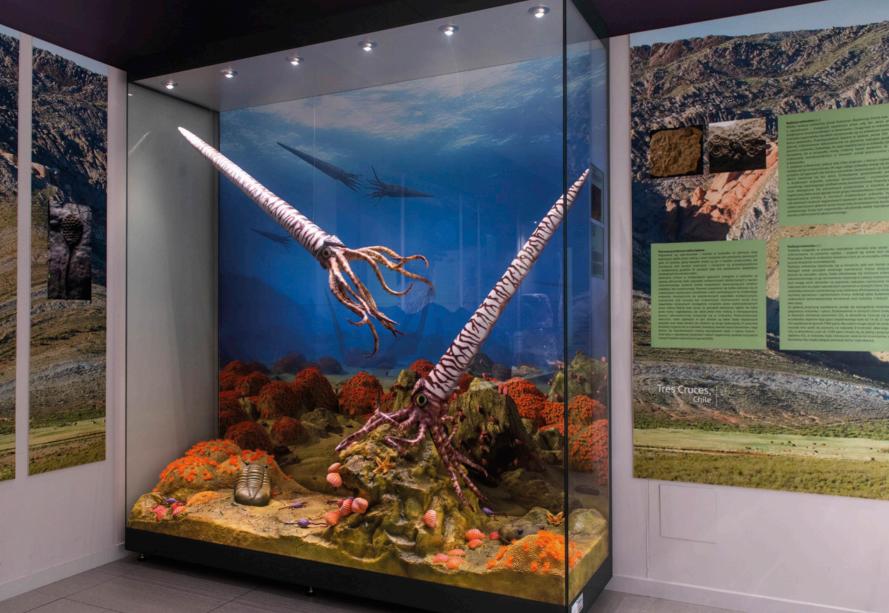

soczenie jed likiuj strome to liteuse: Ansancionus Machihanila zwiernoù pruszanie się po dne morskin i unikani obcorną pińsy tłujuniez lickie zwiętkijące się na kolydza. Spraun menty odstarzające uklasuky przetycie u środowsku morskie dzi ozoranickia.