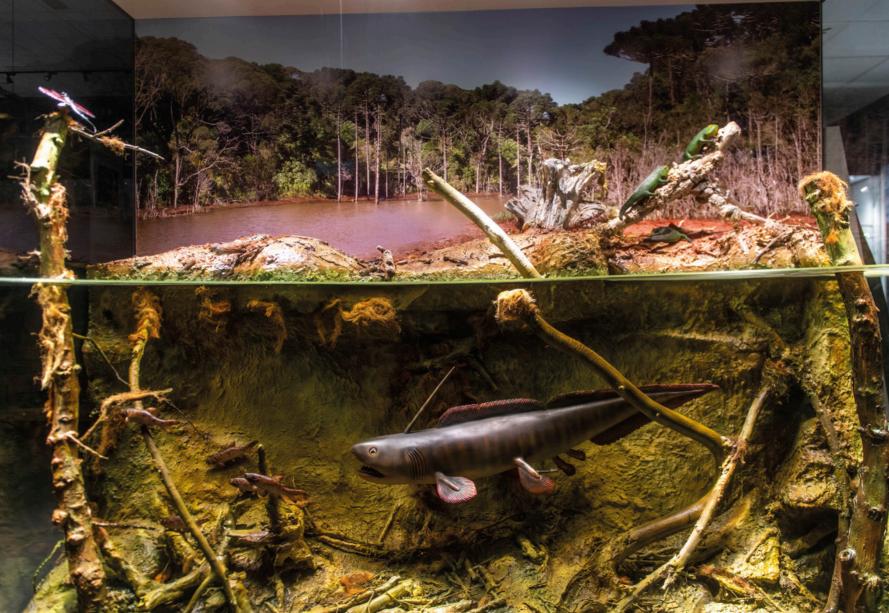

in the age of effects and Lafe Decoran were enabled by enterior concerned in the interior found in Todal Gatting back in that epochion and the properties of the properties of the properties of unitarial for the late of the properties of the properties of the properties than The late of the end of the properties of the properties of the control of the properties of th

the left is an American may bread as soon, which we greated eabed and to avoid preciators. The splikes on the stem player Thanks to the repellent elements as used as their ability to move res were able to survive in an environment full of preciators. The builders and resident of the Devonian reefs.