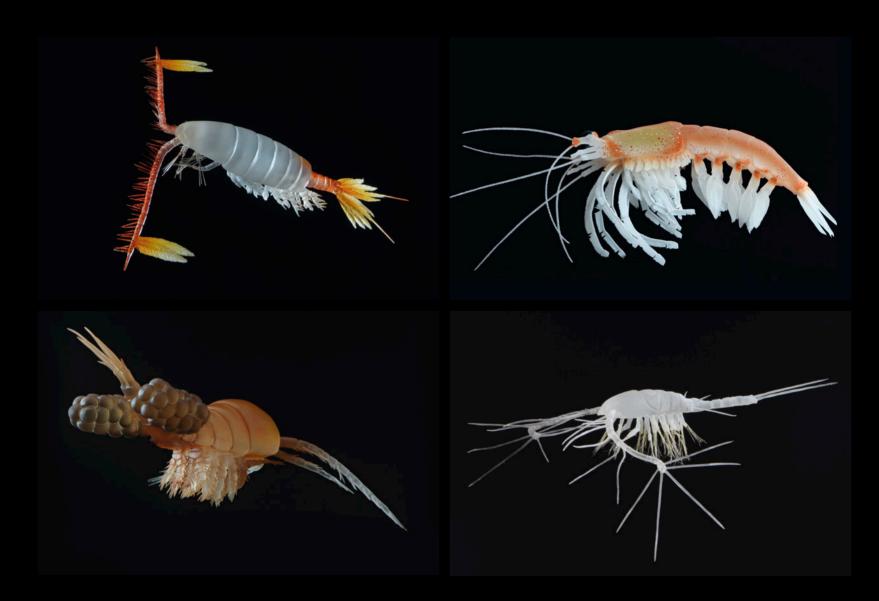

the left is an American may bread as soon, which we greated eabed and to avoid preciators. The splikes on the stem player Thanks to the repellent elements as used as their ability to move res were able to survive in an environment full of preciators. The builders and resident of the Devonian reefs.