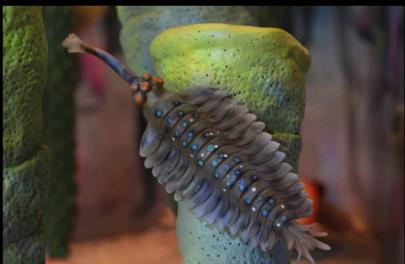

the left is an American may bread as soon, which we greated eabed and to avoid preciators. The splikes on the stem player Thanks to the repellent elements as used as their ability to move res were able to survive in an environment full of preciators. The builders and resident of the Devonian reefs.