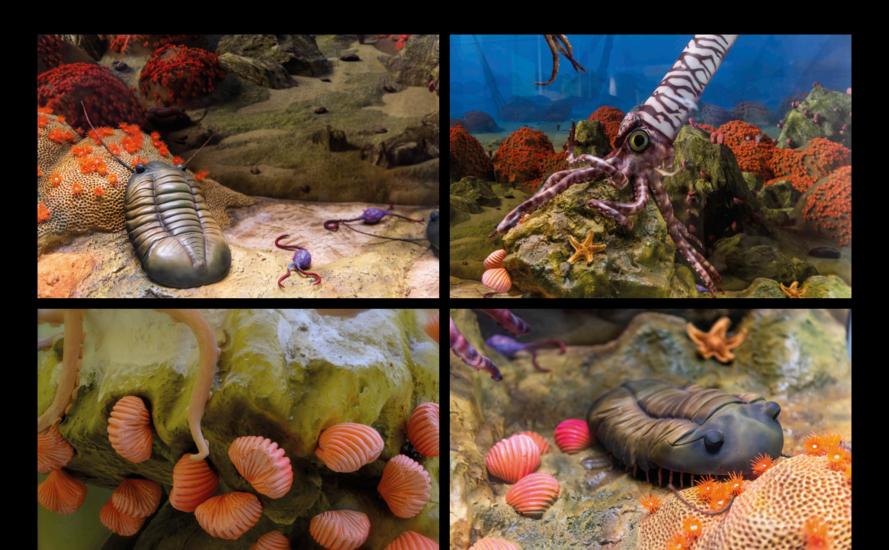

the left is an American may bread as soon, which we greated eabed and to avoid preciators. The splikes on the stem player Thanks to the repellent elements as used as their ability to move res were able to survive in an environment full of preciators. The builders and resident of the Devonian reefs.