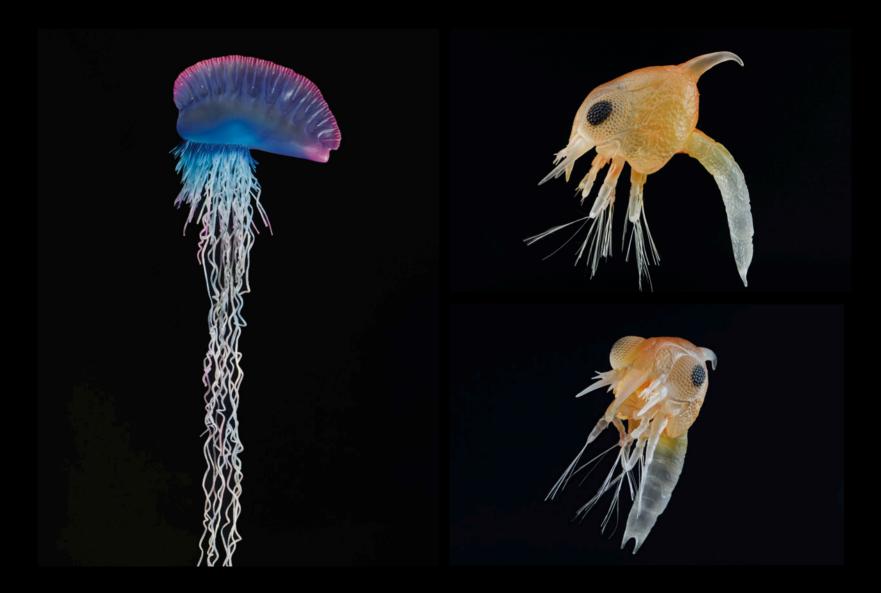

soczenie jed likiuj strome to liteuse: Ansancionus Machihanila zwiernoù pruszanie się po dne morskin i unikani obcorną pińsy tłujuniez lickie zwiętkijące się na kolydza. Spraun menty odstarzające uklasuky przetycie u środowsku morskie dzi ozoranickia.