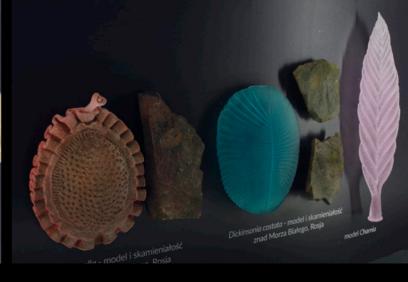

ty odstarzające uklasuky przetycie u środowsku morskie dzi ozoranickia.

in the age of effects and Lafe Decoran were enabled by enterior concerned in the interior found in Todal Gatting back in that epochion and the properties of the properties of the properties of unitarial for the late of the properties of the properties of the properties than The late of the end of the properties of the properties of the control of the properties of th

the left is an American may bread as soon, which we greated eabed and to avoid preciators. The splikes on the stem player Thanks to the repellent elements as used as their ability to move res were able to survive in an environment full of preciators. The builders and resident of the Devonian reefs.









































najezości