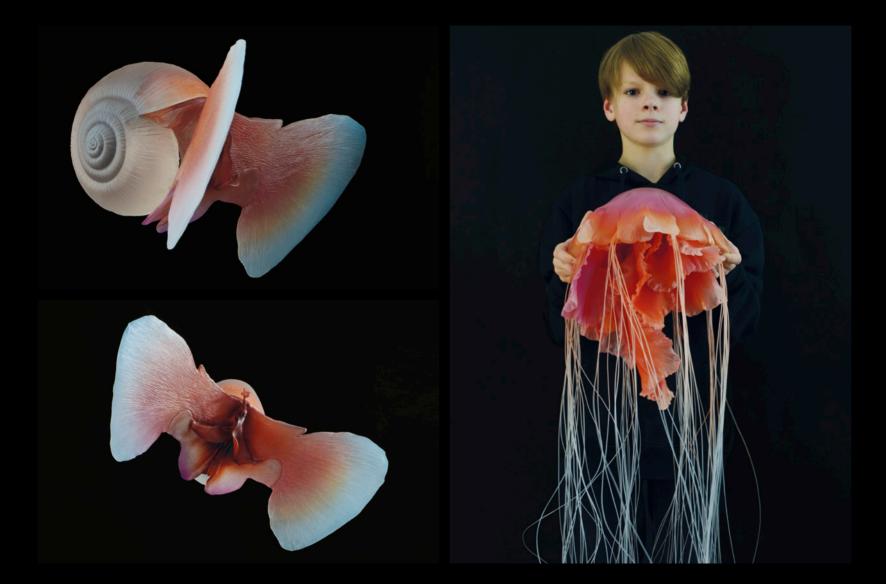

soczenie jed likiuj strome to liteuse: Ansancionus Machihanila zwiernoù pruszanie się po dne morskin i unikani obcorną pińsy tłujuniez lickie zwiętkijące się na kolydza. Spraun menty odstarzające uklasuky przetycie u środowsku morskie dzi ozoranickia.