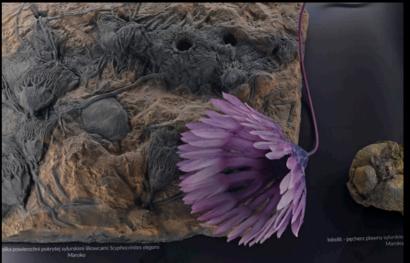

the left is an American may bread as soon, which we greated eabed and to avoid preciators. The splikes on the stem player Thanks to the repellent elements as used as their ability to move res were able to survive in an environment full of preciators. The builders and resident of the Devonian reefs.