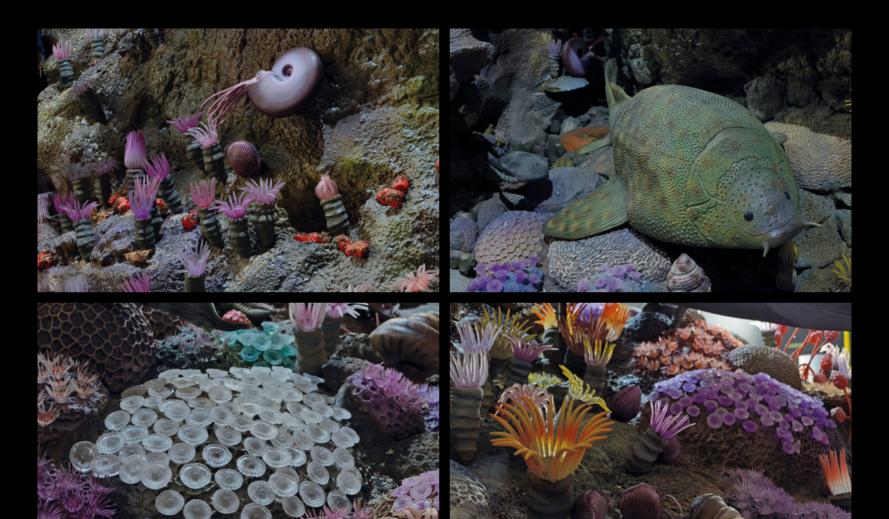

soczenie jed likiuj strome to liteuse: Ansancionus Machihanila zwiernoù pruszanie się po dne morskin i unikani obcorną pińsy tłujuniez lickie zwiętkijące się na kolydza. Spraun menty odstarzające uklasuky przetycie u środowsku morskie dzi ozoranickia.

the left is an American may bread as soon, which we greated eabed and to avoid preciators. The splikes on the stem player Thanks to the repellent elements as used as their ability to move res were able to survive in an environment full of preciators. The builders and resident of the Devonian reefs.