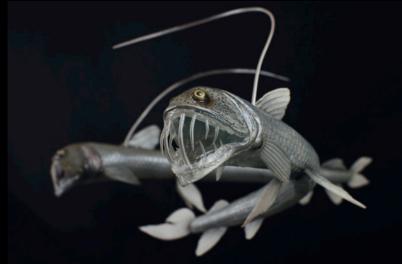

soczenie jed likiuj strome to liteuse: Ansancionus Machihanila zwiernoù pruszanie się po dne morskin i unikani obcorną pińsy tłujuniez lickie zwiętkijące się na kolydza. Spraun menty odstarzające uklasuky przetycie u środowsku morskie dzi ozoranickia.