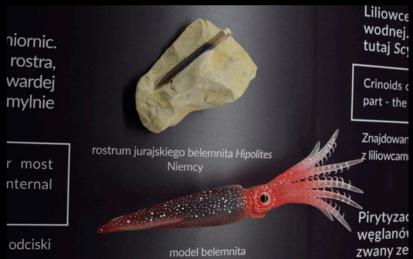

lydza. Spraun menty odstarzające uklasuky przetycie u środowsku morskie dzi ozoranickia.

in the age of effects and Lafe Decoran were enabled by enterior concerned in the interior found in Todal Gatting back in that epochion and the properties of the properties of the properties of unitarial for the late of the properties of the properties of the properties than The late of the end of the properties of the properties of the control of the properties of th

the left is an American may bread as soon, which we greated eabed and to avoid preciators. The splikes on the stem player Thanks to the repellent elements as used as their ability to move res were able to survive in an environment full of preciators. The builders and resident of the Devonian reefs.









































najezości