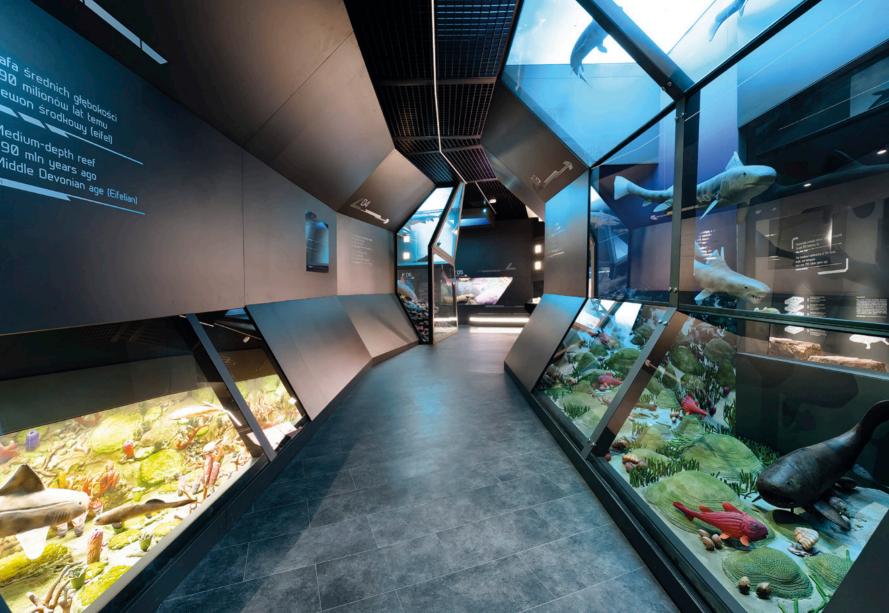

soczenie jed likiuj strome to liteuse: Ansancionus Machihanila zwiernoù pruszanie się po dne morskin i unikani obcorną pińsy tłujuniez lickie zwiętkijące się na kolydza. Spraun menty odstarzające uklasuky przetycie u środowsku morskie dzi ozoranickia.

in the age of effects and Lafe Decoran were enabled by enterior concerned in the interior found in Todal Gatting back in that epochion and the properties of the properties of the properties of unitarial for the late of the properties of the properties of the properties than The late of the end of the properties of the properties of the control of the properties of th

the left is an American may bread as soon, which we greated eabed and to avoid preciators. The splikes on the stem player Thanks to the repellent elements as used as their ability to move res were able to survive in an environment full of preciators. The builders and resident of the Devonian reefs.