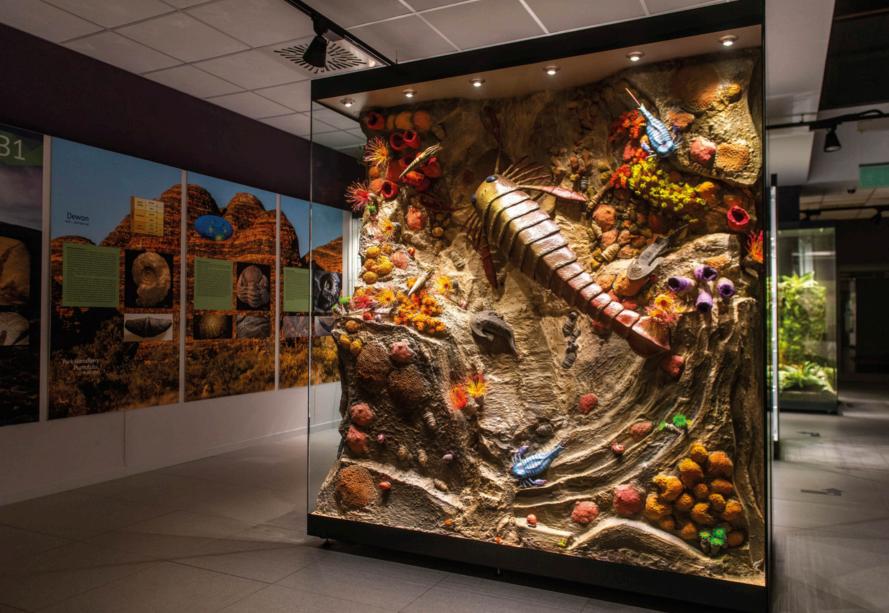

soczenie jed likiuj strome to liteuse: Ansancionus Machihanila zwiernoù pruszanie się po dne morskin i unikani obcorną pińsy tłujuniez lickie zwiętkijące się na kolydza. Spraun menty odstarzające uklasuky przetycie u środowsku morskie dzi ozoranickia.

the left is an American may bread as soon, which we greated eabed and to avoid preciators. The splikes on the stem player Thanks to the repellent elements as used as their ability to move res were able to survive in an environment full of preciators. The builders and resident of the Devonian reefs.