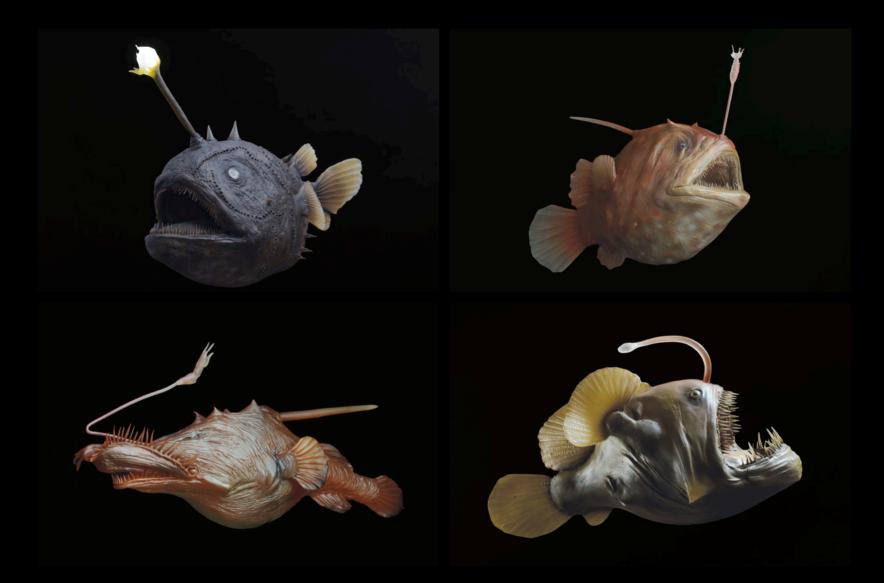

in the age of effects and Lafe Decoran were enabled by enterior concerned in the interior found in Todal Gatting back in that epochion and the properties of the properties of the properties of unitarial for the late of the properties of the properties of the properties than The late of the end of the properties of the properties of the control of the properties of th

the left is an American may bread as soon, which we greated eabed and to avoid preciators. The splikes on the stem player Thanks to the repellent elements as used as their ability to move res were able to survive in an environment full of preciators. The builders and resident of the Devonian reefs.