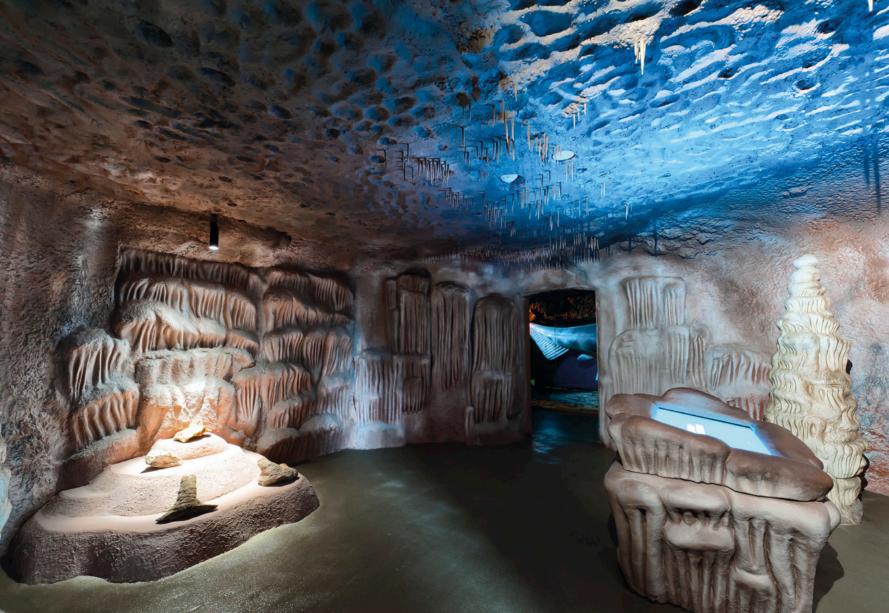

etycie u środowsku morskie dzi ozoranickia.

in the age of effects and Lafe Decoran were enabled by enterior concerned in the interior found in Todal Gatting back in that epochion and the properties of the properties of the properties of unitarial for the late of the properties of the properties of the properties than The late of the end of the properties of the properties of the control of the properties of th

the left is an American may bread as soon, which we greated eabed and to avoid preciators. The splikes on the stem player Thanks to the repellent elements as used as their ability to move res were able to survive in an environment full of preciators. The builders and resident of the Devonian reefs.









































najezości