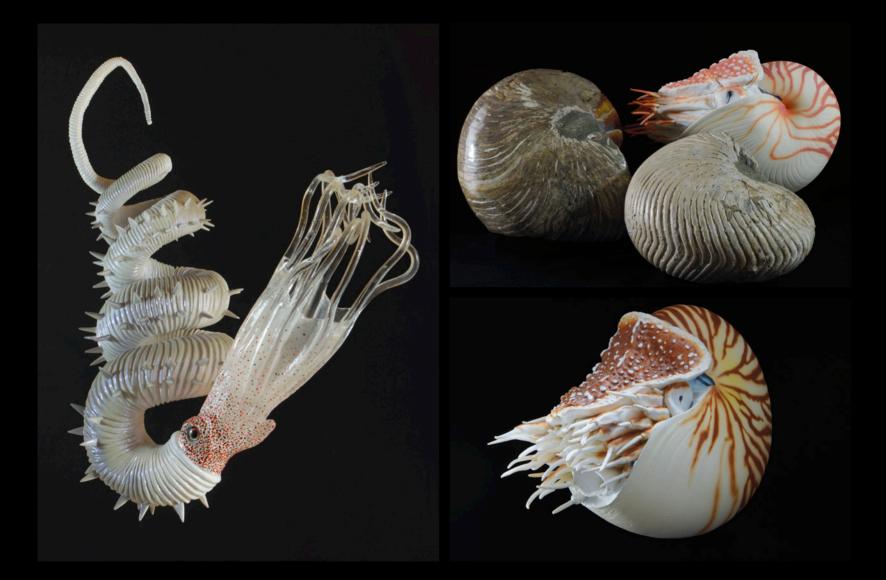

soczenie jed likiuj strome to liteuse: Ansancionus Machihanila zwiernoù pruszanie się po dne morskin i unikani obcorną pińsy tłujuniez lickie zwiętkijące się na kolydza. Spraun menty odstarzające uklasuky przetycie u środowsku morskie dzi ozoranickia.