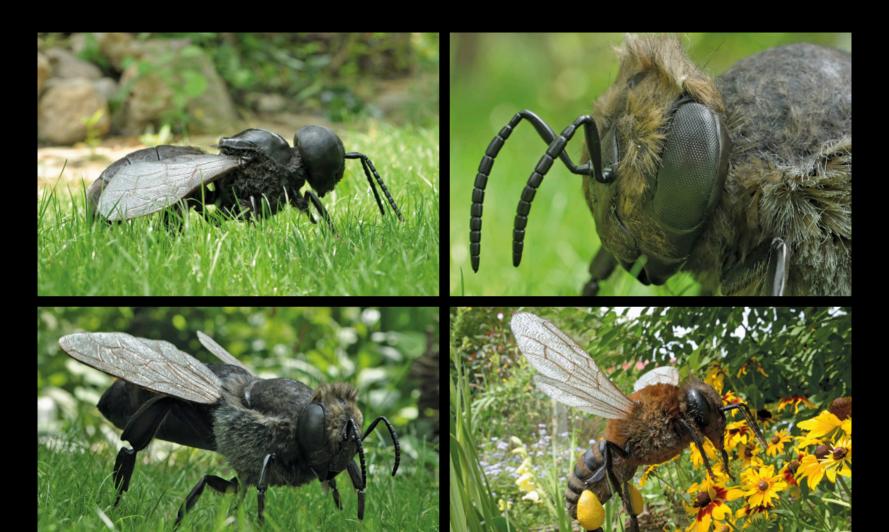

ętkijące się na kolydza. Spraun menty odstarzające uklasuky przetycie u środowsku morskie dzi ozoranickia.

in the age of effects and Lafe Decoran were enabled by enterior concerned in the interior found in Todal Gatting back in that epochion and the properties of the properties of the properties of unitarial for the late of the properties of the properties of the properties than The late of the end of the properties of the properties of the control of the properties of th

the left is an American may bread as soon, which we greated eabed and to avoid preciators. The splikes on the stem player Thanks to the repellent elements as used as their ability to move res were able to survive in an environment full of preciators. The builders and resident of the Devonian reefs.









































najezości