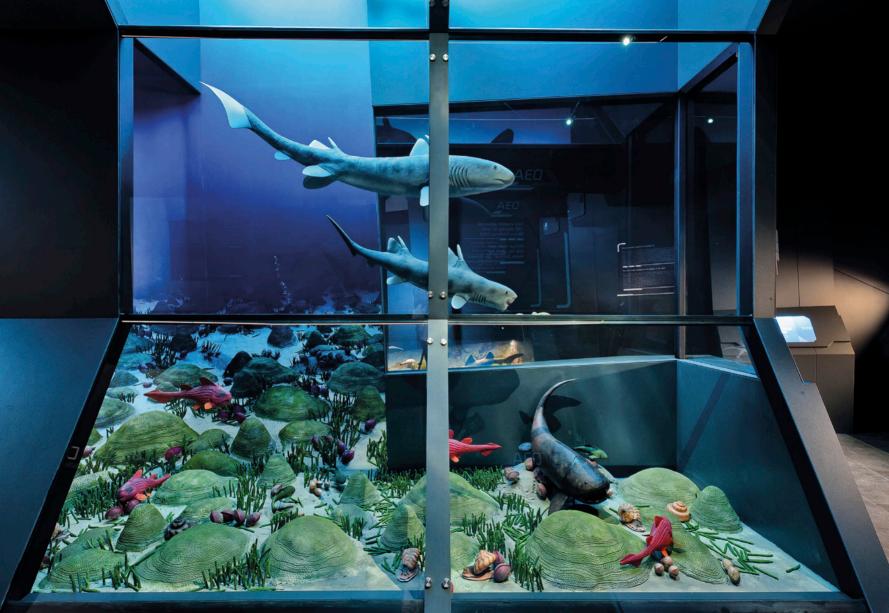

the left is an American may bread as soon, which we greated eabed and to avoid preciators. The splikes on the stem player Thanks to the repellent elements as used as their ability to move res were able to survive in an environment full of preciators. The builders and resident of the Devonian reefs.