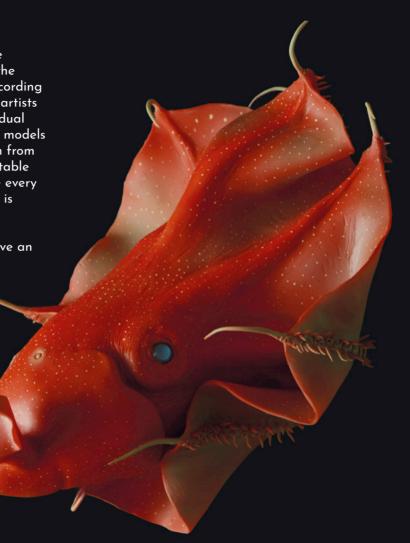

the left is an American may bread as soon, which we greated eabed and to avoid preciators. The splikes on the stem player Thanks to the repellent elements as used as their ability to move res were able to survive in an environment full of preciators. The builders and resident of the Devonian reefs.