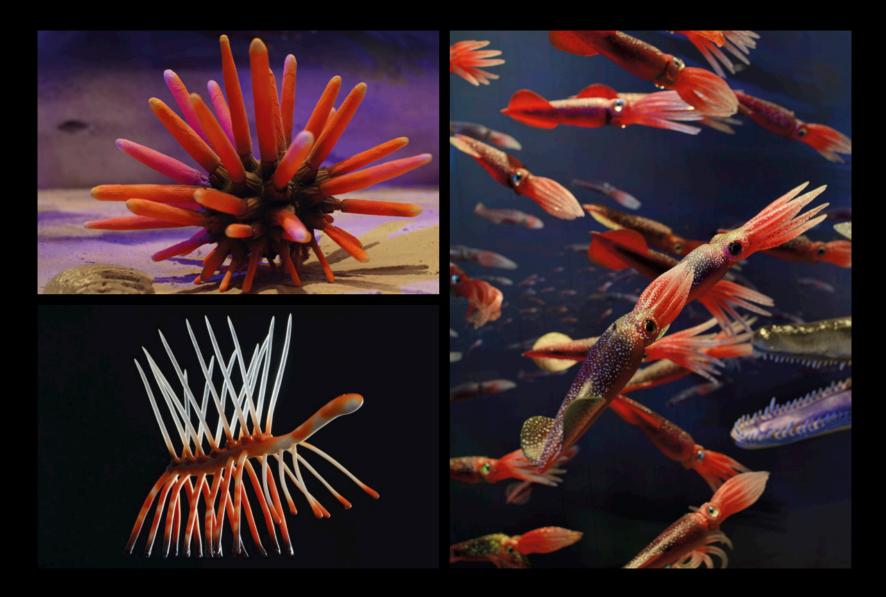

the left is an American may bread as soon, which we greated eabed and to avoid preciators. The splikes on the stem player Thanks to the repellent elements as used as their ability to move res were able to survive in an environment full of preciators. The builders and resident of the Devonian reefs.