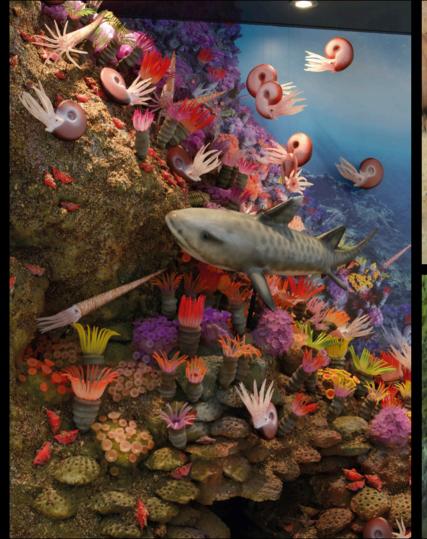

soczenie jed likiuj strome to liteuse: Ansancionus Machihanila zwiernoù pruszanie się po dne morskin i unikani obcorną pińsy tłujuniez lickie zwiętkijące się na kolydza. Spraun menty odstarzające uklasuky przetycie u środowsku morskie dzi ozoranickia.

the left is an American may bread as soon, which we greated eabed and to avoid preciators. The splikes on the stem player Thanks to the repellent elements as used as their ability to move res were able to survive in an environment full of preciators. The builders and resident of the Devonian reefs.