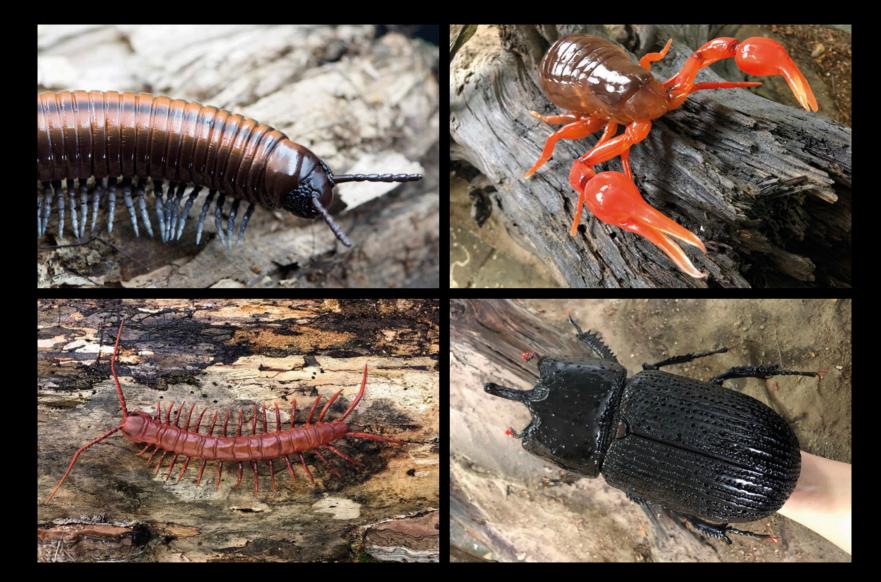

the left is an American may bread as soon, which we greated eabed and to avoid preciators. The splikes on the stem player Thanks to the repellent elements as used as their ability to move res were able to survive in an environment full of preciators. The builders and resident of the Devonian reefs.