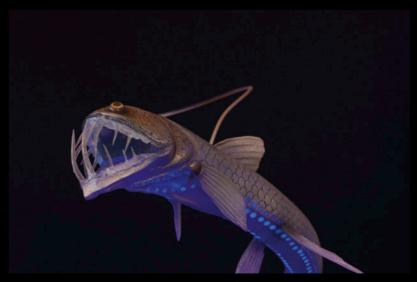

soczenie jed likiuj strome to liteuse: Ansancionus Machihanila zwiernoù pruszanie się po dne morskin i unikani obcorną pińsy tłujuniez lickie zwiętkijące się na kolydza. Spraun menty odstarzające uklasuky przetycie u środowsku morskie dzi ozoranickia.