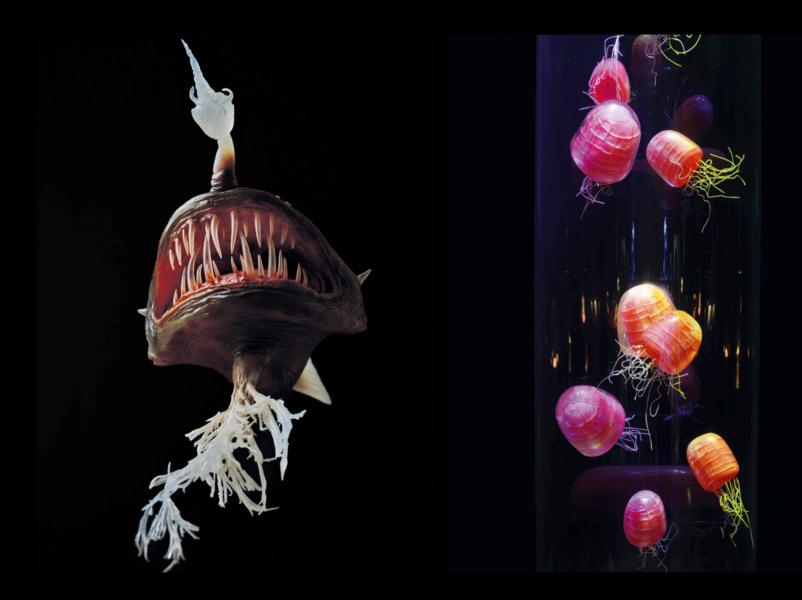

in the age of effects and Lafe Decoran were enabled by enterior concerned in the interior found in Todal Gatting back in that epochion and the properties of the properties of the properties of unitarial for the late of the properties of the properties of the properties than The late of the end of the properties of the properties of the control of the properties of th

the left is an American may bread as soon, which we greated eabed and to avoid preciators. The splikes on the stem player Thanks to the repellent elements as used as their ability to move res were able to survive in an environment full of preciators. The builders and resident of the Devonian reefs.